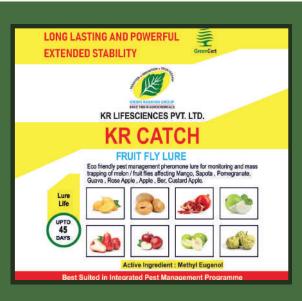

## KR CATCH FRUIT FLY LURE

#### **BENIFITS OF THE PRODUCT:**

- Attracts and traps Bactrocera dorsalis & its 83 Subspecies.
- Protects your fruit crop for 90 days and 45 days, 24/7 quarded.
- Reduces at least 4 number of unwanted Pesticide Sprays to control fruit fly infestation. Recommended to use along
- with KR Catch Trap.
- Easy to install and use.

#### **SPECIAL FEATURES:**

- Enhanced Purity
- Superior surface
- Potency Unleashed Extended Activity
- Quality Packaging
- Long Shelf-Life