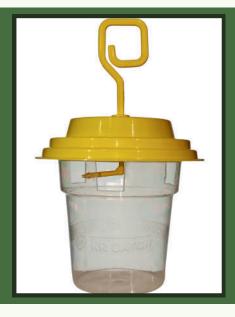

# **INSECT FLY TRAP SMALL**

### **BENIFITS OF THE PRODUCT:**

- Easy to assemble, easy to monitor, easy to clean
- Used with KR pheromone lures to selectively attract specific species
- Reduces the unnecessary spraying of chemical pesticides. Can be used in all seasons and withstand heavy sunlight.
- Each trap contains: Yellow colored base container, Translucent dome top cover and Lure holder

#### **SPECIAL FEATURES:**

- Ensures total protection to lure from sunlight, rainfall, spray
- solution and other environmental factors.
- · Colour scheme selected based on insect behavior
- Stronger and sturdy build ensures multi season use.
- Designed to hold more than 5000
- Made from UV stabilized material.