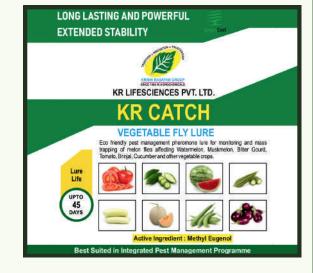

## KR CATCH VEGETABLE FLY LURE

#### **BENEFITS OF THE PRODUCT:**

- Attract and traps Bactrocera cucurbitae & it's 200+ sub species.
- Protects crops for upto 90 days and 45 days once installed.
- · Easy to install and use.
- · Reduces pesticide spray for fly infestation.
- Recommended to use with KR Catch Trap.

### SPECIAL FEATURES:

- Enhanced Purity
- Superior surface
- Potency Unleashed
- **Extended Activity**
- Quality Packaging
- Long Shelf-Life